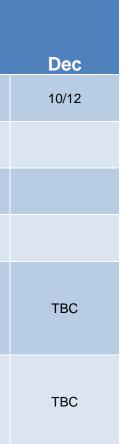

## Course Schedule 2018 (Jan – Jun)

| Course                                                                                         | Price | Jul   | Aug   | Sep   | Oct   | Nov   |
|------------------------------------------------------------------------------------------------|-------|-------|-------|-------|-------|-------|
| Fire Extinguishing Test and Tag Combo Course<br>CPPFES2010a and CPPFES2020a                    | \$750 | 17/07 | 06/08 | 05/09 | 04/10 | 01/11 |
|                                                                                                |       | 26/07 | 15/08 | 11/09 | 15/10 | 12/11 |
|                                                                                                |       |       | 21/08 | 14/09 |       |       |
|                                                                                                |       |       | 29/08 | 21/09 |       | 29/11 |
| CPPFES2027a Inspect, Test And Maintain Non-Gaseous Pre-<br>Engineered Fire-Suppression Systems | \$350 | 20/07 | TBC   | TBC   | TBC   | TBC   |
| CPPFES2005A Demonstrate First Attack Firefighting<br>Equipment                                 | \$155 | TBC   | TBC   | TBC   | TBC   | TBC   |